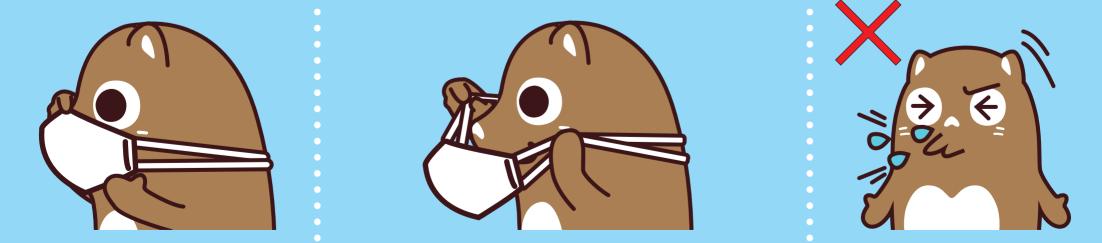

### The properly wear of the mask

## How to wear

Adjust the fit there must be no gaps

# Put on and removing the mask

Do not touch the outside of the mask To remove, lift holding both ear loops If you touch the mask, wash your hands immediately